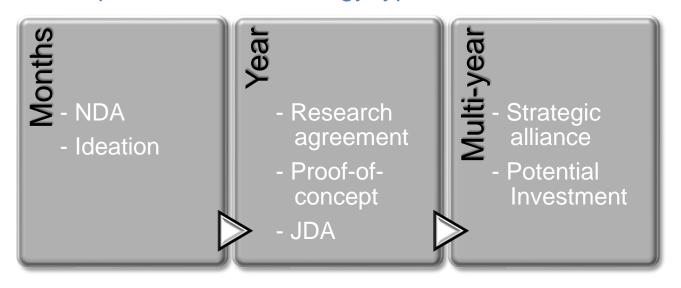

## Bridging the gap from startup to corporate

Timescales are dependent on technology type

**EXAMPLE:** start-up with platform technology in Synthetic Biology